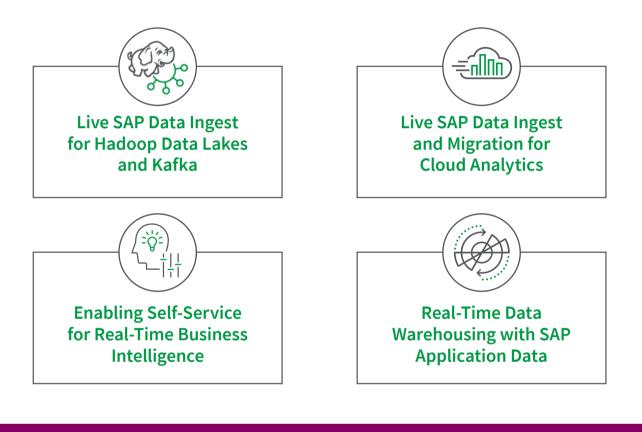

## Use Cases

When users are remote, intuitive ramp-up is critical. And because users want insights to come to them, the delivery of micro-insights and data stories will increase. In addition, empowering users to access data and insights earlier will enable the move from visualization self-service to data self-sufficiency.