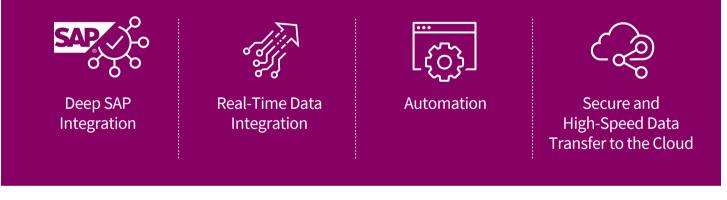

# **Qlik Replicate for SAP Environments**

Qlik delivers an intuitive, automated replication interface that supports all core SAP business applications, such as ERP (ECC), HR, CRM, industry-specific solutions, and custom SAP modules.

Qlik Replicate for SAP reduces the cost of data management and cuts your IT costs with end-to-end automation of the replication process, while also improving decision support and boosting agility.