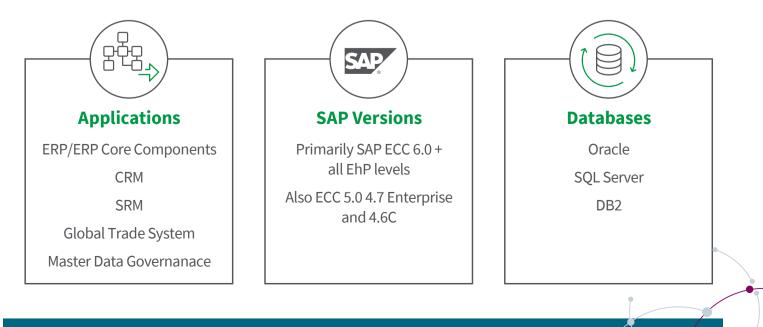

#### ENABLE UNIVERSAL SAP DATA AVAILABILITY FOR YOUR ANALYTICS

Qlik delivers an intuitive, automated replication interface that supports all core SAP business applications, such as ERP (ECC), HR, CRM, industry-specific solutions, and custom SAP modules.

# **Qlik Replicate for SAP Environments**

Qlik delivers an intuitive, automated replication interface that supports all core SAP business applications, such as ERP (ECC), HR, CRM, industry-specific solutions, and custom SAP modules.